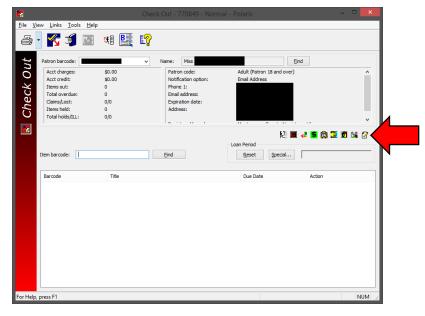

## How to Tell if a Patron has Internet Access

If a patron does not have an Internet sticker on their card, you will have to check their account to see if they have Internet access.

- 1. Scan their library card.
- 2. Click the "Patron Status Notes" button.

- 3. A new window will open. Look for something that says, "PATRON HAS INTERNET ACCESS MNL" in the "Non-blocking" box.
  - a. If you see this, then they have Internet access. The date they got access does not matter. You may grant them access to the Computer Lab and put an Internet sticker on their card.
  - b. If you do not see this, then they must go to the circulation desk and get a sticker.