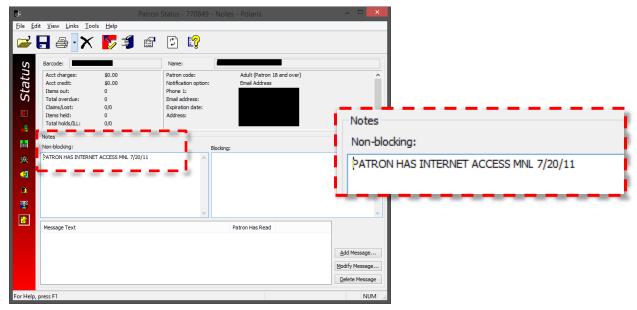

- 3. A new window will open. Look for something that says, "PATRON HAS INTERNET ACCESS MNL" in the "Non-blocking" box.
  - a. If you see this, then they have Internet access. The date they got access does not matter. You may grant them access to the Computer Lab and put an Internet sticker on their card.
  - b. If you do not see this, then they must go to the circulation desk and get a sticker.